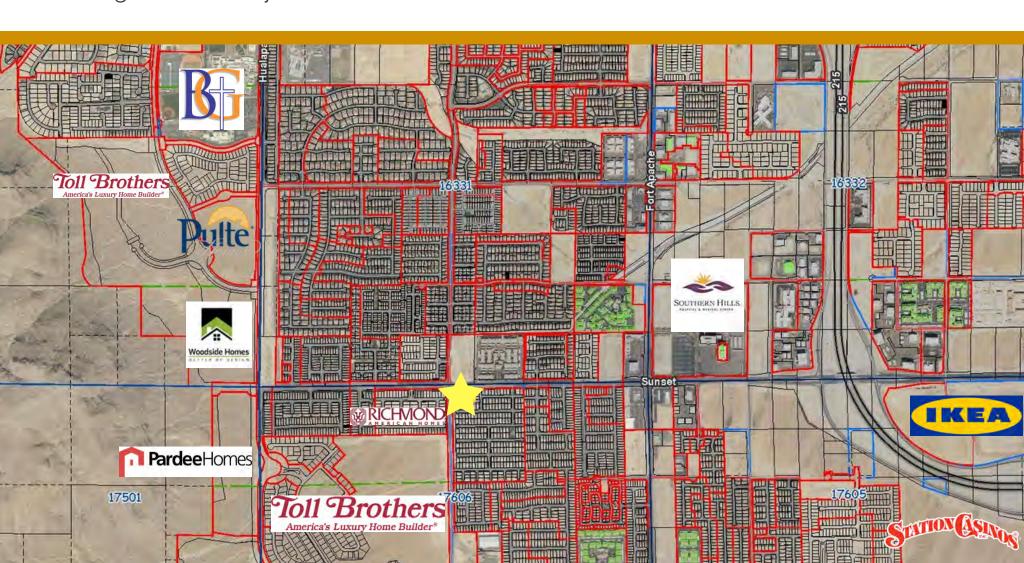

### RESIDENTIAL PROJECTS WITHIN 1 MILE

- Regency by Toll Brothers 425 homes in Guard Gated Luxury Adult Community
- The Cliffs Village at Summerlin South 1,700 proposed homes in 11 neighborhoods by Toll Brothers, Pulte, Woodside Homes, and Pardee Homes.

### **SOUTHWEST SUBMARKET**

- Zoning C-2 (Clark County)
- Planned Landuse: Commercial General
- Near Bishop Gorman High School, IKEA, and Southern Hills Hospital