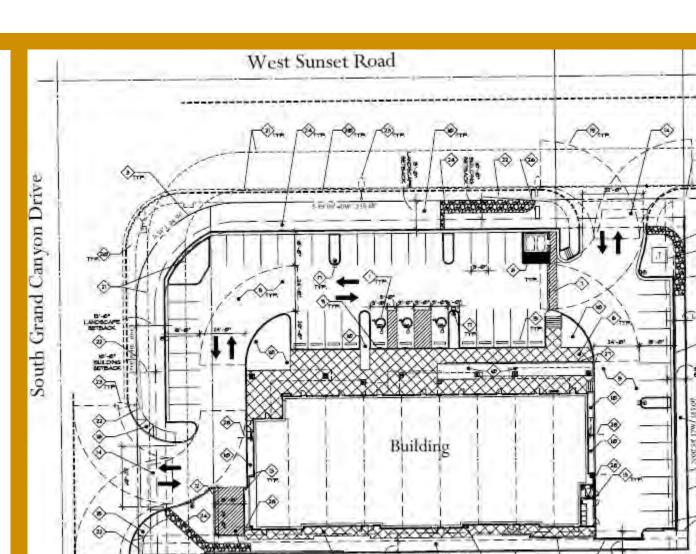

# Sunset Canyon Plaza

- Minimum Divisible 1,093 SF
- Maximum Contiguous 12,500 SF
- Lease Type NNN

- Lease Term: 60 months +
- TI Allowance: Negotiable